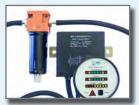

# **DETONATION DETECTION**

**DET 1600/1620 / sensors** 

Altronic has developed a detonation detection system that can be used to protect a gas engine against detonation damage. This DET-1600 is available for engines up to 16 cylinders. When detonation is detected, the DET-1600 can reduce engine load, retard ignition timing or shut down the engine.