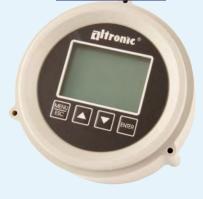

### CONTROLS

**Altronic** offers a wide range of digital instruments that can be mounted in panels by the **Altronic Controls** department. A complete line of digital monitoring devices is available for integration into Altronic annunciator systems, for stand-alone service, or for use in conjunction with other non-Altronic monitoring and control systems. A partial list includes single and multipoint digital temperature gauges and scanners, pyrometers, pressure gauges and monitors, tachometers, and overspeed, and hourmeter devices. Many of these products are suitable for use in environmentally harsh or hazardous areas.