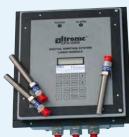

# **CONTROLS**

#### GENERATOR / TEMPERATURE / PRESSURE / RPM

### CONTROLS

**Altronic** offers a wide range of digital instruments that can be mounted in panels by the **Altronic Controls** department. A complete line of digital monitoring devices is available for integration into Altronic annunciator systems, for stand-alone service, or for use in conjunction with other non-Altronic monitoring and control systems. A partial list includes single and multipoint digital temperature gauges and scanners, pyrometers, pressure gauges and monitors, tachometers, and overspeed, and hourmeter devices. Many of these products are suitable for use in environmentally harsh or hazardous areas.