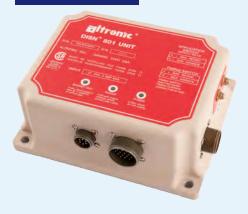

# **DETONATION DETECTION**

**DET 1600/1620 / sensors** 

### **DET-1600**

#### **DETONATION DETECTION**

Altronic has developed a detonation detection system that can be used to protect a gas engine against detonation damage. This DET-1600 is available for engines up to 16 cylinders. When detonation is detected, the DET-1600 can reduce engine load, retard ignition timing or shut down the engine.