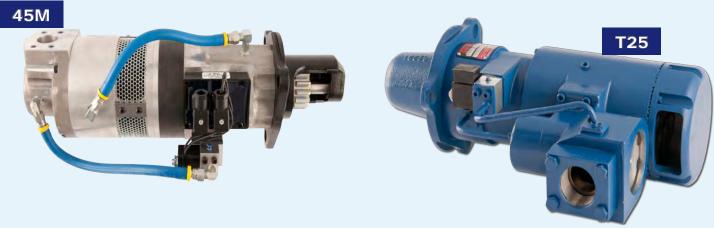

### TDI AIR STARTERS

| Liigiile raiige. |       |   | Suitable 1D1.    |
|------------------|-------|---|------------------|
| up to 6          | litre | : | T20              |
| up to 16         | litre | : | T25              |
| up to 20         | litre | : | T30, 45M         |
| 20 to 70         | litre | : | T50              |
| 70 to 300        | litre | : | T100             |
| > 300            | litre | : | Multiple T100's. |