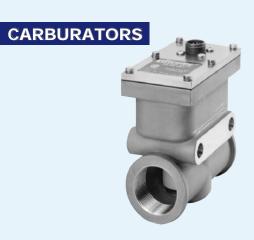

# **FUEL MANAGEMENT**

#### AFR-CONTROL / CARBURATORS / FUEL SUBSTITUTION

### **FUEL MANAGEMENT**

#### The GTI Bi-Fuel System from Altronic.

- Allow diesel engines to safely operate on gas percentages up to a maximum of 70% of the total fuel requirement.
- Save on operating fuel costs by using natural gas with return to 100% diesel operation at any time
- Allows the use of available or interruptible gas supplies
- No modification to internal engine components is required
- Cleaner burning natural gas reduces exhaust emissions
- Reduces requirements for on-site fuel storage
- Unique, patented design ensures no loss of power or efficiency.