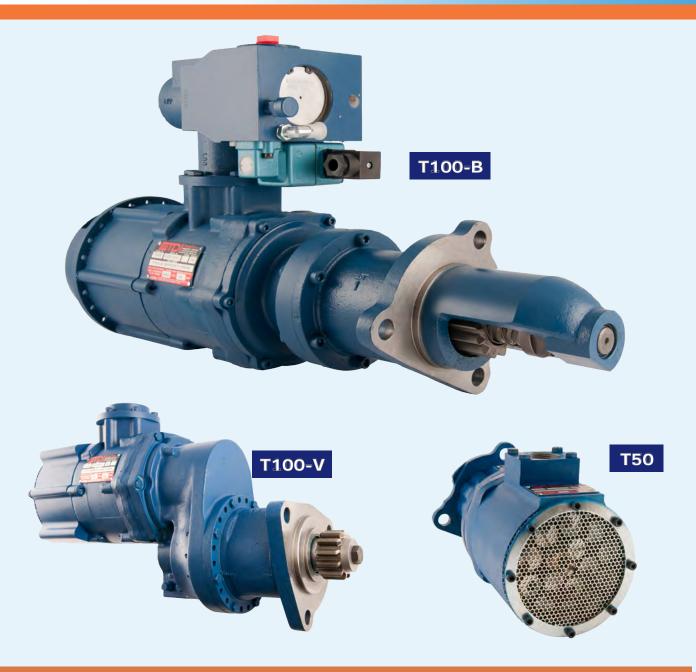

# **START SYSTEMS**

TECH DEVELOPMENT INC.

### TDI AIR STARTERS

# At Sea, Underground or on Rails, anything less then a TDI TURBOTWIN™ is a compromise.

- · Low pressure turbine starter
- More efficient than any other
- No need for messy lubricators > cleaner and less maintenance
- High quality technology based on aviation > reliable
- Fewer moving parts
- Unique open air path allows contaminants pass through
- · Lightest in its class
- Greased for life
- Aerodynamic speed control
- Max torqeu at zero RPM
- Easy installation.

### TDI AIR STARTERS

| Liigiile raiige. |       |   | Suitable 1D1.    |
|------------------|-------|---|------------------|
| up to 6          | litre | : | T20              |
| up to 16         | litre | : | T25              |
| up to 20         | litre | : | T30, 45M         |
| 20 to 70         | litre | : | T50              |
| 70 to 300        | litre | : | T100             |
| > 300            | litre | : | Multiple T100's. |