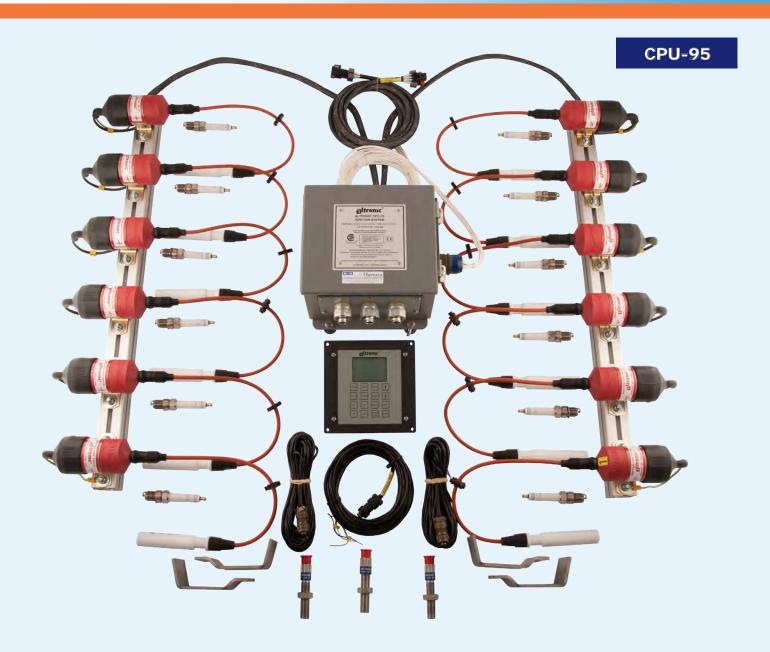

#### HATRACO PLUG AND PLAY IGNITION SYSTEM

### "plug and play" IGNITION SYSTEM PACKAGES

Hatraco ignition rail systems are practically hand-made. Dedicated people are building the systems by hand and every wire and connection is carefully checked on quality and linkage. Finally all ignition rail systems are being tested in detail to make sure that all wires are properly connected, mounted in the correct order and can easily be installed as a "plug and play" system.

### **IGNITION RAIL APPLICATIONS**

Hatraco ignition systems are manufactured for nearly any engine brand and model, for in-line and V engines. There are standard ranges for various engines available. Besides the standard ranges Hatraco's ignition system can be custom made according to specific wishes and applications, also for small quantities.