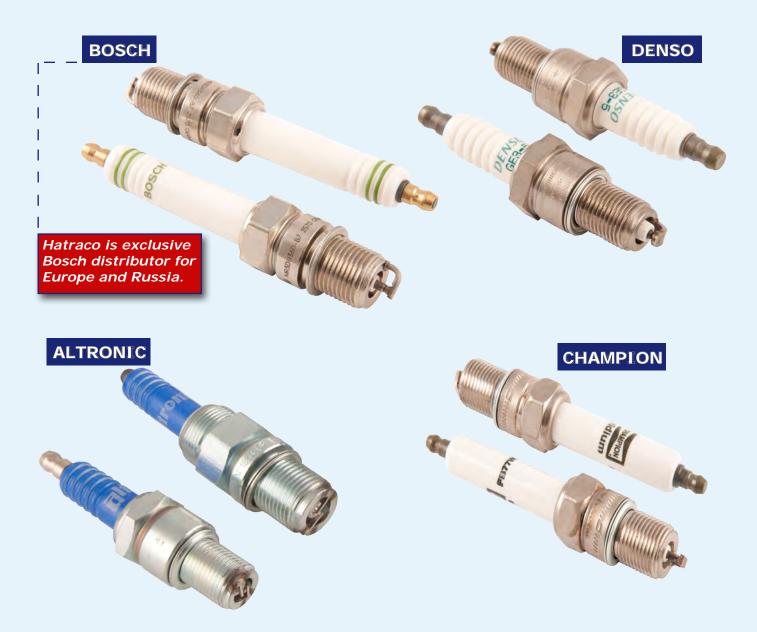

#### INDUSTRIAL SPARK PLUGS

### **SPARK PLUGS**

Invented for life

BOSCH A new series of Bosch industrial spark plugs utilizes the latest spark plug technology to extend service life in the most demanding applications.

With the IRIDIUM SAVER Denso developed a high performance, durable, high quality spark plug for gas engines.

FLASHGUARD® industrial spark plugs are designed to increase effective spark plug service life by reducing flashover and electrode erosion while optimizing combustion and minimizing radio frequency interference (RFI).

Champion Industrial Spark Plugs cover the widest range of possible applications.