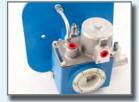

#### HARNESSES & RETROFITS

### **HARNESSES**

#### **Retrofit OEM solutions**

The majority of the large industrial gas engines (>500kW) are standard equipped with OEM ignition systems. Many of these systems include engine specific coil rail- or coil-on-plug assemblies. Some of the OEM designs have proven to be unreliable and are typically expensive to replace. Hatraco has developed numerous solutions to retrofit these special setups into more simple and straight forward installations. We offer retrofits based on standard, well proven products such as Altronic ignition coils for Jenbacher 300 & 600 series, Cummins QSK, Deutz MWM TBG/TCG series and more.