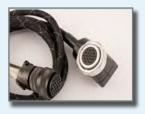

#### HATRACO PLUG AND PLAY IGNITION SYSTEM

### "plug and play" IGNITION SYSTEM PACKAGES

Hatraco ignition rail systems are practically hand-made. Dedicated people are building the systems by hand and every wire and connection is carefully checked on quality and linkage. Finally all ignition rail systems are being tested in detail to make sure that all wires are properly connected, mounted in the correct order and can easily be installed as a "plug and play" system.