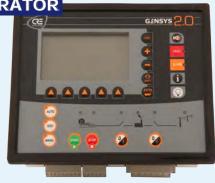

# **CONTROLS**

#### GENERATOR / TEMPERATURE / PRESSURE / RPM

# GENERATOR

### **PRESSURE**

### CONTROLS

**Altronic** offers a wide range of digital instruments that can be mounted in panels by the **Altronic Controls** department. A complete line of digital monitoring devices is available for integration into Altronic annunciator systems, for stand-alone service, or for use in conjunction with other non-Altronic monitoring and control systems. A partial list includes single and multipoint digital temperature gauges and scanners, pyrometers, pressure gauges and monitors, tachometers, and overspeed, and hourmeter devices. Many of these products are suitable for use in environmentally harsh or hazardous areas.